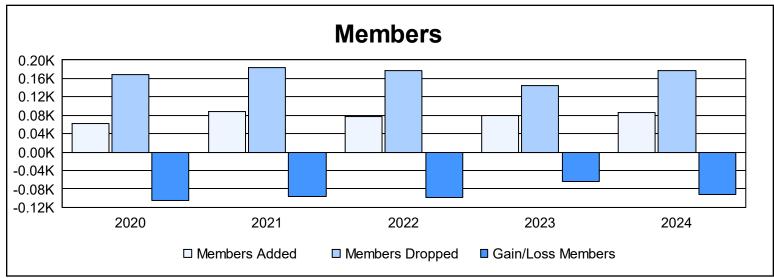

District 107 D As of June 2024 Cumulative

| Year      | New<br>Clubs | Dropped<br>Clubs | Gain/<br>Loss<br>Clubs | New<br>Members | Charter<br>Members | Reinstate<br>Members | Transfer<br>Members | Total<br>Member<br>Added | Total<br>Members<br>Dropped | Gain/<br>Loss<br>Members |
|-----------|--------------|------------------|------------------------|----------------|--------------------|----------------------|---------------------|--------------------------|-----------------------------|--------------------------|
| 2019-2020 | 0            | 6                | -6                     | 47             | 1                  | 1                    | 14                  | 63                       | 169                         | -106                     |
| 2020-2021 | 2            | 3                | -1                     | 40             | 43                 | 2                    | 2                   | 87                       | 184                         | -97                      |
| 2021-2022 | 0            | 4                | -4                     | 57             | 1                  | 0                    | 20                  | 78                       | 177                         | -99                      |
| 2022-2023 | 0            | 2                | -2                     | 72             | 0                  | 1                    | 7                   | 80                       | 145                         | -65                      |
| 2023-2024 | 0            | 3                | -3                     | 80             | 0                  | 1                    | 4                   | 85                       | 177                         | -92                      |
| Average   | 0            | 4                | -3                     | 59             | 9                  | 1                    | 9                   | 79                       | 170                         | -92                      |