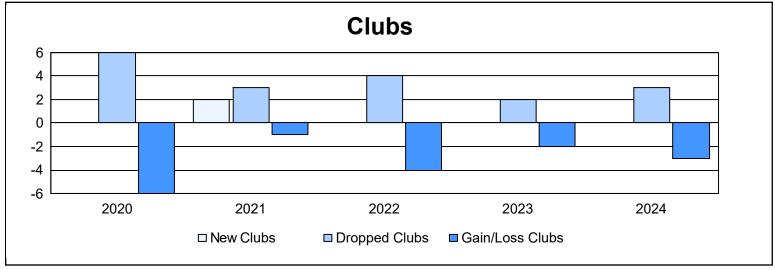

District 107 D As of June 2024 Cumulative

| Year      | New<br>Clubs | Dropped<br>Clubs | Gain/<br>Loss<br>Clubs | New<br>Members | Charter<br>Members | Reinstate<br>Members | Transfer<br>Members | Total<br>Member<br>Added | Total<br>Members<br>Dropped | Gain/<br>Loss<br>Members |
|-----------|--------------|------------------|------------------------|----------------|--------------------|----------------------|---------------------|--------------------------|-----------------------------|--------------------------|
| 2019-2020 | 0            | 6                | -6                     | 47             | 1                  | 1                    | 14                  | 63                       | 169                         | -106                     |
| 2020-2021 | 2            | 3                | -1                     | 40             | 43                 | 2                    | 2                   | 87                       | 184                         | -97                      |
| 2021-2022 | 0            | 4                | -4                     | 57             | 1                  | 0                    | 20                  | 78                       | 177                         | -99                      |
| 2022-2023 | 0            | 2                | -2                     | 72             | 0                  | 1                    | 7                   | 80                       | 145                         | -65                      |
| 2023-2024 | 0            | 3                | -3                     | 80             | 0                  | 1                    | 4                   | 85                       | 177                         | -92                      |
| Average   | 0            | 4                | -3                     | 59             | 9                  | 1                    | 9                   | 79                       | 170                         | -92                      |